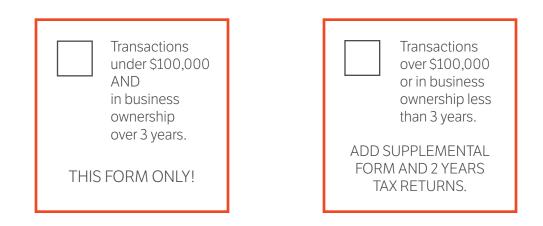

## TO ASSURE PROMPT APPROVAL ...

- 1. Make sure the application is filled out completely, including phone numbers, Social Security numbers, bank account numbers, full addresses, etc.
- 2. All principals involved in the ownership of the business must sign the authority to release credit information. If there are more than two principals involved, a separate application should be filled out by each principal.
- 3. The application must be accompanied by an equipment proposal, signed by the applicant(s).
- FOR TRANSACTIONS OVER \$100,000 Include a brief narrative describing the transaction and the applicant(s) credit history. Include any information that will help our finance department to understand the customer or the location.